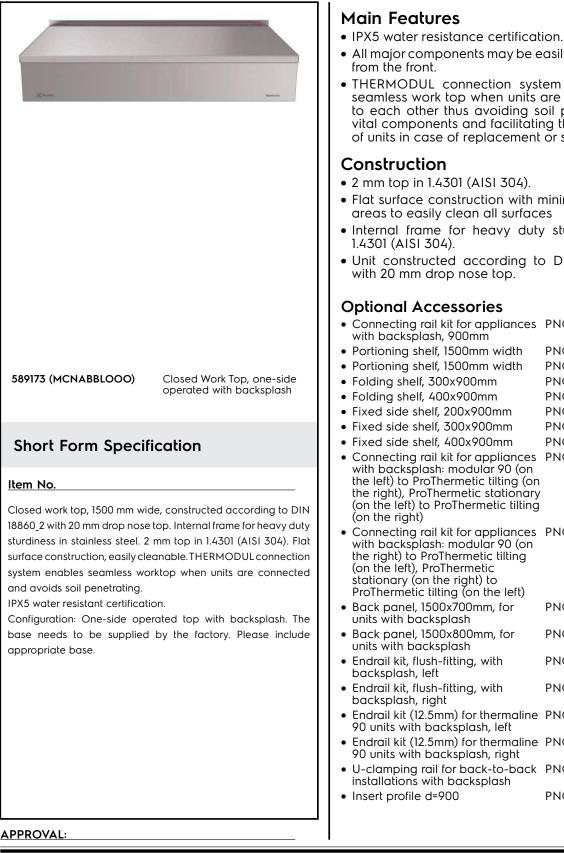

#### Key Information:

External dimensions, Width:589173 (MCNABBLOOO)1500 mmExternal dimensions, Depth:900 mmExternal dimensions, Height:250 mmNet weight:45 kg

Modular Cooking Range Line thermaline 90 - 1500 mm Closed Work top, 1 Side with Backsplash