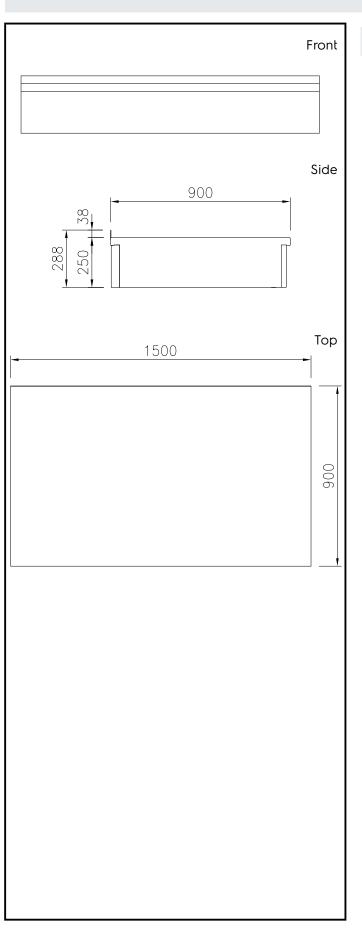

#### Key Information:

External dimensions, Width:589173 (MCNABBLOOO)1500 mmExternal dimensions, Depth:900 mmExternal dimensions, Height:250 mmNet weight:45 kg

Modular Cooking Range Line thermaline 90 - 1500 mm Closed Work top, 1 Side with Backsplash